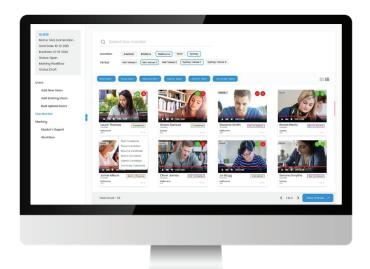

## **iProctor**

An Al solution which allows users to administer securely monitored exams across remote environments, guaranteeing authenticity and integrity, at cost and scale.

iProctor seamlessly integrates with existing LMS or assessment delivery platforms and offers a range of Al based features:

- ✓ Simple 3 step configuration
- Al facial biometric authentication
- Auto-PC Check of webcam, microphone and internet connectivity
- ✓ Al monitoring of learner's exam environment with room scan and imposter alert
- Live monitor and incident tracking
- Al proctoring with automated alert functions
- Auto-record / review / download functionality
- Live assessment tracking, event log reporting and much more

iProctor is used to administer and run secure authentic remote or onsite proctored exams anytime, anywhere and with any assessment system