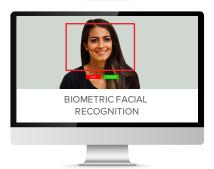

## Verify your identity

iProctor uses biometric authentication to verify the identity of the learner upon entry. A complete hardware check and security inspection of the learner's environment is completed via the webcam.