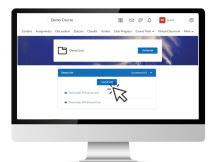

#### Log into your LMS and select your test

The iProctor learner experience begins with a seamless integration into all major LMS environments by simply selecting the exam.