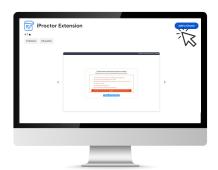

### Install the iProctor Chrome extension on any device

A light application that will download quickly, in less than one minute, and does not require administrative rights.