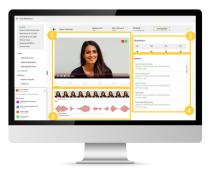

#### Take your exam

The Learners exam experience goes ahead as normal and under secure exam conditions. The learner completes and submits their exam and exits the LMS which closes the iProctor tool.

The proctor can identify any anomalies and stop/start the exam if required. All proctoring data will be stored within our AWS cloud and is both accessible and reportable.